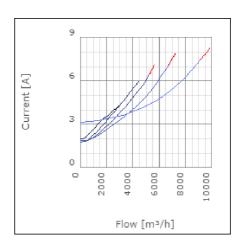

ported air when speed-controlled | 40             | °C    |
| Sound pressure level at 3 m                               | 62.8           | dB(A) |
| Length                                                    | 982            | mm    |
| Width                                                     | 1043           | mm    |
| Height                                                    | 568            | mm    |
| Weight                                                    | 90             | kg    |
| Enclosure class, motor                                    | 44             | IP    |
| Insulation class, motor                                   | F              |       |
| Duct connection                                           | 1000x500<br>mm |       |

www.ostberg.com Page 1/4



## Diagrams













www.ostberg.com Page 2/4



### Sound





|             | Tot | 63 | 125 | 250 | 500 | 1k | 2k | 4k | 8k |
|-------------|-----|----|-----|-----|-----|----|----|----|----|
| Inlet       | -   | -  | -   | -   | -   | -  | -  | -  | -  |
| Outlet      | -   | -  | -   | -   | -   | -  | -  | -  | -  |
| Surrounding | -   | -  | -   | -   | -   | -  | -  | -  | -  |
| Surrounding | -   | -  | -   | -   | -   | -  | -  | -  | -  |
| 120         |     |    |     |     |     |    |    |    |    |
| 80          |     |    |     |     |     |    |    |    |    |
|             |     |    |     |     |     |    |    |    |    |

#### **Parameter**

Distance: 3.000

Propagation type: Hemi-spherical

Equivalent absorption 20.00

area:

www.ostberg.com Page 3/4



#### **Dimensions**



# W