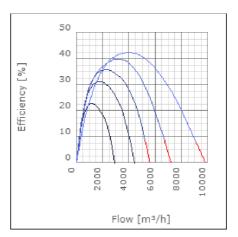

ir when speed-controlled | 40             | °C    |
| Sound pressure level at 3 m                               | 62.8           | dB(A) |
| Length                                                    | 982            | mm    |
| Width                                                     | 1043           | mm    |
| Height                                                    | 568            | mm    |
| Weight                                                    | 90             | kg    |
| Enclosure class, motor                                    | 44             | IP    |
| Insulation class, motor                                   | F              |       |
| Duct connection                                           | 1000x500<br>mm |       |

www.ostberg.com Page 1/4



## Diagrams













www.ostberg.com Page 2/4



### Sound





|             | Tot | 63 | 125 | 250 | 500 | 1k | 2k | 4k | 8k |
|-------------|-----|----|-----|-----|-----|----|----|----|----|
| Inlet       | -   | -  | -   | -   | -   | -  | -  | -  | -  |
| Outlet      | -   | -  | -   | -   | -   | -  | -  | -  | -  |
| Surrounding | -   | -  | -   | -   | -   | -  | -  | -  | -  |
| Surrounding | -   | -  | -   | -   | -   | -  | -  | -  | -  |
| 120         |     |    |     |     |     |    |    |    |    |
| 80          |     |    |     |     |     |    |    |    |    |
|             |     |    |     |     |     |    |    |    |    |

#### **Parameter**

Distance: 3.000

Propagation type: Hemi-spherical

Equivalent absorption 20.00

area:

www.ostberg.com Page 3/4



#### **Dimensions**



# Wiring di