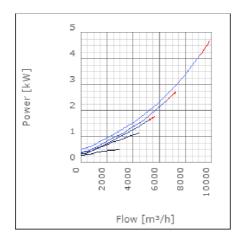

air when speed-controlled | 40             | °C    |
| Sound pressure level at 3 m                               | 62.8           | dB(A) |
| Length                                                    | 982            | mm    |
| Width                                                     | 1043           | mm    |
| Height                                                    | 568            | mm    |
| Weight                                                    | 90             | kg    |
| Enclosure class, motor                                    | 44             | IP    |
| Insulation class, motor                                   | F              |       |
| Duct connection                                           | 1000x500<br>mm |       |

www.ostberg.com Page 1/4



## Diagrams













www.ostberg.com Page 2/4



### Sound





|             | Tot | 63 | 125 | 250 | 500 | 1k | 2k | 4k | 8k |
|-------------|-----|----|-----|-----|-----|----|----|----|----|
| Inlet       | -   | -  | -   | -   | -   | -  | -  | -  | -  |
| Outlet      | -   | -  | -   | -   | -   | -  | -  | -  | -  |
| Surrounding | -   | -  | -   | -   | -   | -  | -  | -  | -  |
| Surrounding | -   | -  | -   | -   | -   | -  | -  | -  | -  |
| 120         |     |    |     |     |     |    |    |    |    |
| 80          |     |    |     |     |     |    |    |    |    |
|             |     |    |     |     |     |    |    |    |    |

#### **Parameter**

Distance: 3.000

Propagation type: Hemi-spherical

Equivalent absorption 20.00

area:

www.ostberg.com Page 3/4



#### **Dimensions**



# Wiring