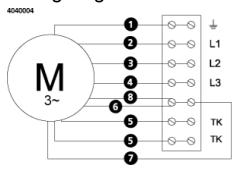

# Wiring diagram

- M = Fan Motor
- M1) = Fan Motor
- (M2) Fan Moto
- M3 = Rotor Motor
- 1 = Yellow/Green
- O- Black
- E = Blue
- = Brown
- = White (TW)
- 6 = Orange
- 7 = Grey
- 🕄 = Red
- g = Green
- 10 = Violet