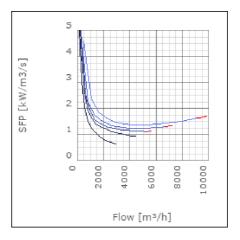

ed air when speed-controlled | 40             | °C    |
| Sound pressure level at 3 m                               | 62.8           | dB(A) |
| Length                                                    | 982            | mm    |
| Width                                                     | 1043           | mm    |
| Height                                                    | 568            | mm    |
| Weight                                                    | 90             | kg    |
| Enclosure class, motor                                    | 44             | IP    |
| Insulation class, motor                                   | F              |       |
| Duct connection                                           | 1000x500<br>mm |       |

www.ostberg.com Page 1/4



## Diagrams













www.ostberg.com Page 2/4



### Sound





|             | Tot | 63 | 125 | 250 | 500 | 1k | 2k | 4k | 8k |
|-------------|-----|----|-----|-----|-----|----|----|----|----|
| Inlet       | -   | -  | -   | -   | -   | -  | -  | -  | -  |
| Outlet      | -   | -  | -   | -   | -   | -  | -  | -  | -  |
| Surrounding | -   | -  | -   | -   | -   | -  | -  | -  | -  |
| Surrounding | -   | -  | -   | -   | -   | -  | -  | -  | -  |
| 120         |     |    |     |     |     |    |    |    |    |
| 80          |     |    |     |     |     |    |    |    |    |
|             |     |    |     |     |     |    |    |    |    |

#### **Parameter**

Distance: 3.000

Propagation type: Hemi-spherical

Equivalent absorption 20.00

area:

www.ostberg.com Page 3/4



#### **Dimensions**



# Wirin