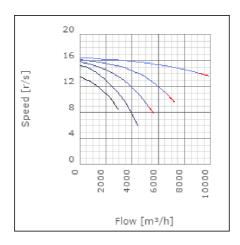

rted air when speed-controlled | 40             | °C    |
| Sound pressure level at 3 m                               | 62.8           | dB(A) |
| Length                                                    | 982            | mm    |
| Width                                                     | 1043           | mm    |
| Height                                                    | 568            | mm    |
| Weight                                                    | 90             | kg    |
| Enclosure class, motor                                    | 44             | IP    |
| Insulation class, motor                                   | F              |       |
| Duct connection                                           | 1000x500<br>mm |       |

www.ostberg.com Page 1/4



## Diagrams













www.ostberg.com Page 2/4



### Sound





|             | Tot | 63 | 125 | 250 | 500 | 1k | 2k | 4k | 8k |
|-------------|-----|----|-----|-----|-----|----|----|----|----|
| Inlet       | -   | -  | -   | -   | -   | -  | -  | -  | -  |
| Outlet      | -   | -  | -   | -   | -   | -  | -  | -  | -  |
| Surrounding | -   | -  | -   | -   | -   | -  | -  | -  | -  |
| Surrounding | -   | -  | -   | -   | -   | -  | -  | -  | -  |
| 120         |     |    |     |     |     |    |    |    |    |
| 80          |     |    |     |     |     |    |    |    |    |
|             |     |    |     |     |     |    |    |    |    |

#### **Parameter**

Distance: 3.000

Propagation type: Hemi-spherical

Equivalent absorption 20.00

area:

www.ostberg.com Page 3/4



#### **Dimensions**



# Wir