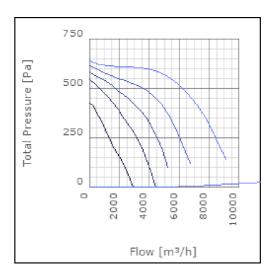

°C    |
| Sound pressure level at 3 m                               | 62.8           | dB(A) |
| Length                                                    | 982            | mm    |
| Width                                                     | 1043           | mm    |
| Height                                                    | 568            | mm    |
| Weight                                                    | 90             | kg    |
| Enclosure class, motor                                    | 44             | IP    |
| Insulation class, motor                                   | F              |       |
| Duct connection                                           | 1000x500<br>mm |       |

www.ostberg.com Page 1/4



## Diagrams













www.ostberg.com Page 2/4



### Sound





|             | Tot | 63 | 125 | 250 | 500 | 1k | 2k | 4k | 8k |
|-------------|-----|----|-----|-----|-----|----|----|----|----|
| Inlet       | -   | -  | -   | -   | -   | -  | -  | -  | -  |
| Outlet      | -   | -  | -   | -   | -   | -  | -  | -  | -  |
| Surrounding | -   | -  | -   | -   | -   | -  | -  | -  | -  |
| Surrounding | -   | -  | -   | -   | -   | -  | -  | -  | -  |
| 120         |     |    |     |     |     |    |    |    |    |
| 80          |     |    |     |     |     |    |    |    |    |
|             |     |    |     |     |     |    |    |    |    |

#### **Parameter**

Distance: 3.000

Propagation type: Hemi-spherical

Equivalent absorption 20.00

area:

www.ostberg.com Page 3/4



#### **Dimensions**



# Wiring diagram



- M = Fan Motor
- M1) = Fan Motor