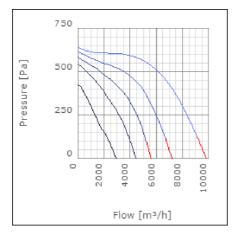

nsported air when speed-controlled | 40             | °C    |
| Sound pressure level at 3 m                               | 62.8           | dB(A) |
| Length                                                    | 982            | mm    |
| Width                                                     | 1043           | mm    |
| Height                                                    | 568            | mm    |
| Weight                                                    | 90             | kg    |
| Enclosure class, motor                                    | 44             | IP    |
| Insulation class, motor                                   | F              |       |
| Duct connection                                           | 1000x500<br>mm |       |

www.ostberg.com Page 1/4



## Diagrams













www.ostberg.com Page 2/4



### Sound





|             | Tot | 63 | 125 | 250 | 500 | 1k | 2k | 4k | 8k |
|-------------|-----|----|-----|-----|-----|----|----|----|----|
| Inlet       | -   | -  | -   | -   | -   | -  | -  | -  | -  |
| Outlet      | -   | -  | -   | -   | -   | -  | -  | -  | -  |
| Surrounding | -   | -  | -   | -   | -   | -  | -  | -  | -  |
| Surrounding | -   | -  | -   | -   | -   | -  | -  | -  | -  |
| 120         |     |    |     |     |     |    |    |    |    |
| 80          |     |    |     |     |     |    |    |    |    |
|             |     |    |     |     |     |    |    |    |    |

#### **Parameter**

Distance: 3.000

Propagation type: Hemi-spherical

Equivalent absorption 20.00

area:

www.ostberg.com Page 3/4



#### **Dimensions**



#