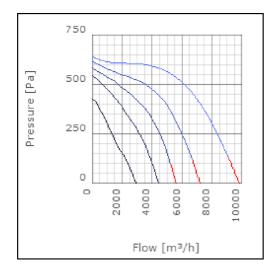

| °C    |
| Sound pressure level at 3 m                               | 62.8           | dB(A) |
| Length                                                    | 982            | mm    |
| Width                                                     | 1043           | mm    |
| Height                                                    | 568            | mm    |
| Weight                                                    | 90             | kg    |
| Enclosure class, motor                                    | 44             | IP    |
| Insulation class, motor                                   | F              |       |
| Duct connection                                           | 1000x500<br>mm |       |

www.ostberg.com Page 1/4



## Diagrams













www.ostberg.com Page 2/4



### Sound





|             | Tot | 63 | 125 | 250 | 500 | 1k | 2k | 4k | 8k |
|-------------|-----|----|-----|-----|-----|----|----|----|----|
| Inlet       | -   | -  | -   | -   | -   | -  | -  | -  | -  |
| Outlet      | -   | -  | -   | -   | -   | -  | -  | -  | -  |
| Surrounding | -   | -  | -   | -   | -   | -  | -  | -  | -  |
| Surrounding | -   | -  | -   | -   | -   | -  | -  | -  | -  |
| 120         |     |    |     |     |     |    |    |    |    |
| 80          |     |    |     |     |     |    |    |    |    |
|             |     |    |     |     |     |    |    |    |    |

#### **Parameter**

Distance: 3.000

Propagation type: Hemi-spherical

Equivalent absorption 20.00

area:

www.ostberg.com Page 3/4



#### **Dimensions**



# Wiring diagram



- M = Fan Motor
- M1) = Fan Moto