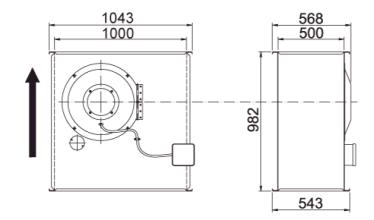

#### Technical data

| Parameter                                                 | Value          | Unit  |
|-----------------------------------------------------------|----------------|-------|
| Voltage                                                   | 400            | V     |
| Phase                                                     | 3              | ~     |
| Frequency                                                 | 50             | Hz    |
| Power                                                     | 4.15           | kW    |
| Current                                                   | 7.4            | Α     |
| R.p.m.                                                    | 15             | r/s   |
| Max. temperature of transported air                       | 40             | °C    |
| Max. temperature of transported air when speed-controlled | 40             | °C    |
| Sound pressure level at 3 m                               | 62.8           | dB(A) |
| Length                                                    | 982            | mm    |
| Width                                                     | 1043           | mm    |
| Height                                                    | 568            | mm    |
| Weight                                                    | 90             | kg    |
| Enclosure class, motor                                    | 44             | IP    |
| Insulation class, motor                                   | F              |       |
| Duct connection                                           | 1000x500<br>mm |       |

#### **Dimensions**