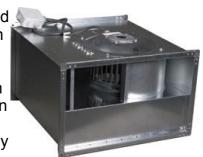

#### Description

RK is a range of straight flow in-line centrifugal duct fans designed for rectangular ducts. They are compact, high capacity fans which operate quietly and can be fitted in any position.RK fans have forward curved impellers and are designed to cope with high pressure and long duct. The fans have a rigid housing made from galvanised steel. They are moisture proof and approved for use in outdoor environments.The motors are maintenance free and protected from overheating by thermo contacts. The impellers only require occasional cleaning. This cleaning is made easy with the RKṛsquo;s swing out design. All fans are supplied fully wired and ready to fit in a sealed installation unit.The fans are not intended for transporting grinding dust, soot or similar.RK fans come innbsp;8 sizes, which gives a total of 24 different capacities.